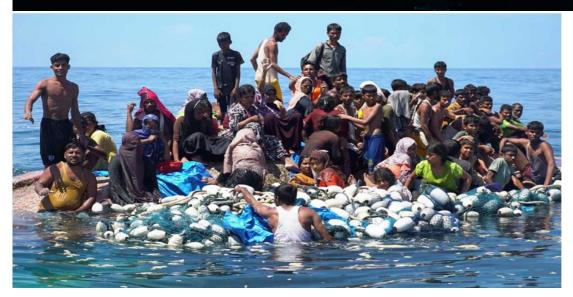

## Migrant Smuggling and Terrorism Connection on Migration Routes

The connection between migrant smuggling and terrorism is becoming an increasingly prominent issue in global security. There are many aspects that could require cooperation between terrorist organizations and migrant smuggliers. The income generated from migrant smuggling can be used to finance the activities of terrorist groups. Many irregular migrants, including women, men, and children, can be targeted by terrorist groups as potential new recruits.